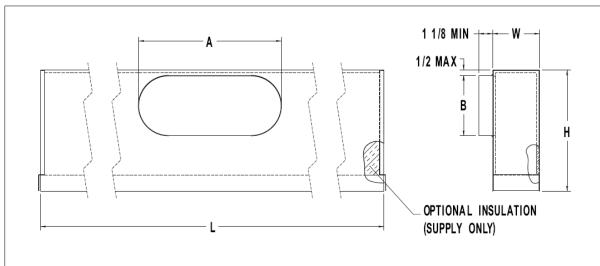

MP-TZ Supply Plenum

MPR-TZ Return Plenum

| NOMINAL<br>LENGTH | L      |
|-------------------|--------|
| 24                | 23-1/8 |
| 30                | 29-1/8 |
| 36                | 35-1/8 |
| 48                | 47-1/8 |
| 60                | 59-1/8 |
| 72                | 71-1/8 |

| NO. OF<br>SLOTS | W       |
|-----------------|---------|
| 1               | 1-7/16  |
| 2               | 2-11/16 |
| 3               | 4-1/8   |
| 4               | 5-7/16  |

| INLET | Α      | В     |
|-------|--------|-------|
| 6     | 6-1/4  |       |
| 8     | 9-3/8  | 5-1/4 |
| 10    | 12-1/2 |       |
| 12    | 15-5/8 | 7-7/8 |

| PROFILE | Н  |
|---------|----|
| LOW     | 8  |
| HIGH    | 11 |

Dimensions are in inches