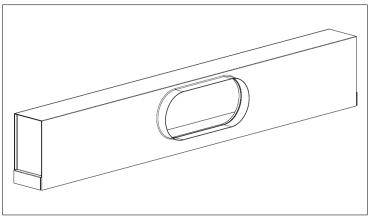

## Modulinear Plenums • Supply and Return For Armstrong TechZone™ ML-TZ and MLR-TZ Diffusers

(4" & 6" nominal widths)

Models: MP-TZ • 3/4" Slot – Supply Plenum

MPR-TZ • 3/4" Slot – Return Plenum

Note: MP-TZ and MPR-TZ plenums are universal and fit both the 4" & 6" wide ML-TZ & MLR-TZ Supply Diffusers

## General Description -

- Model MP-TZ and MPR-TZ modulinear plenums are designed for field attachment to ML-TZ and MLR-TZ modulinear diffusers in 4" & 6" nominal widths
- Plenums are designed to integrate with ML-TZ and MLR-TZ border types.
- MP-TZ is a supply plenum with oval inlet for use with ML-TZ supply diffusers
- MPR-TZ is a return plenum with light shield for use with MLR-TZ return diffusers