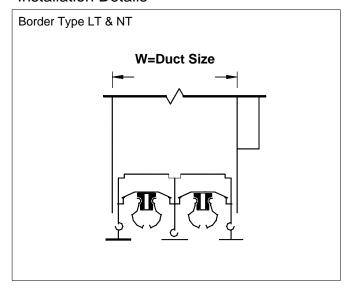

wide ML-TZ & MLR-TZ Supply Diffusers

MP-TZ Supply Plenum



MPR-TZ Return Plenum





| NOMINAL<br>LENGTH | L      |
|-------------------|--------|
| 24                | 23-1/8 |
| 30                | 29-1/8 |
| 36                | 35-1/8 |
| 48                | 47-1/8 |
| 60                | 59-1/8 |
| 72                | 71-1/8 |

| NO. OF<br>SLOTS | W       |
|-----------------|---------|
| 1               | 1-7/16  |
| 2               | 2-11/16 |
| 3               | 4-1/8   |
| 4               | 5-7/16  |

| INLET | Α      | В     |
|-------|--------|-------|
| 6     | 6-1/4  |       |
| 8     | 9-3/8  | 5-1/4 |
| 10    | 12-1/2 |       |
| 12    | 15-5/8 | 7-7/8 |

| PROFILE | Н  |
|---------|----|
| LOW     | 8  |
| HIGH    | 11 |

Dimensions are in inches

## Installation Details





Note: Plenum end caps are not insulated



## General Description -

- Model MP-TZ and MPR-TZ modulinear plenums are designed for field attachment to ML-TZ and MLR-TZ modulinear diffusers in 4" & 6" nominal widths
- Plenums are designed to integrate with ML-TZ and MLR-TZ border types.
- MP-TZ is a supply plenum with oval inlet for use with ML-TZ supply diffusers
- MPR-TZ is a return plenum with light shield for use with MLR-TZ return diffusers

- Standard plenum lengths are 24", 30", 36" 48", 60" and 72"
- Available to fit ML-TZ (supply) and MLR-TZ (return) diffusers in 1, 2, 3 or 4-slot configurations (for 6" nominal widths) and 1 or 2-slot configurations (for 4" nominal widths)
- Available with optional internal insulation, model MPI-TZ (supply only). End caps are not insulated.
- Ma