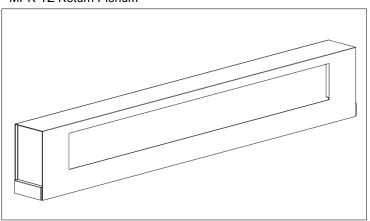

## Modulinear Plenums • Supply and Return For Armstrong TechZone™ ML-TZ and MLR-TZ Diffusers

(4" & 6" nominal widths)

Models: MP-TZ • 3/4" Slot – Supply Plenum

MPR-TZ • 3/4" Slot – Return Plenum

Note: MP-TZ and MPR-TZ plenums are universal and fit both the 4" & 6" wide ML-TZ & MLR-TZ Supply Diffusers

## General Description -

- Model MP-TZ and MPR-TZ modulinear plenums are designed for field attachment to ML-TZ and MLR-TZ modulinear diffusers in 4" & 6" nominal widths
- Plenums are designed to integrate with ML-TZ and MLR-TZ border types.
- MP-TZ is a supply plenum with oval inlet for use with ML-TZ supply diffusers
- MPR-TZ is a return plenum with light shield for use with MLR-TZ return diffusers