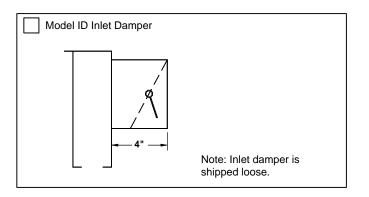

| NO. OF<br>SLOTS | W       |
|-----------------|---------|
| 1               | 1-7/16  |
| 2               | 2-11/16 |
| 3               | 4-1/8   |
| 4               | 5-7/16  |

| INLET | Α      | В     |
|-------|--------|-------|
| 6     | 6-1/4  |       |
| 8     | 9-3/8  | 5-1/4 |
| 10    | 12-1/2 |       |
| 12    | 15-5/8 | 7-7/8 |