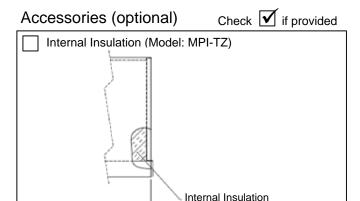

## General Description -

- Model MP-TZ and MPR-TZ modulinear plenums are designed for field attachment to ML-TZ and MLR-TZ modulinear diffusers in 4" & 6" nominal widths
- Plenums are designed to integrate with ML-TZ and MLR-TZ border types.
- MP-TZ is a supply plenum with oval inlet for use with ML-TZ supply diffusers
- MPR-TZ is a return plenum with light shield for use with MLR-TZ return diffusers

- Standard plenum lengths are 24", 30", 36" 48", 60" and 72"
- Available to fit ML-TZ (supply) and MLR-TZ (return) diffusers in 1, 2, 3 or 4-slot configurations (for 6" nominal widths) and 1 or 2-slot configurations (for 4" nominal widths)
- Available with optional internal insulation, model MPI-TZ (supply only). End caps are not insulated.
- Material is steel